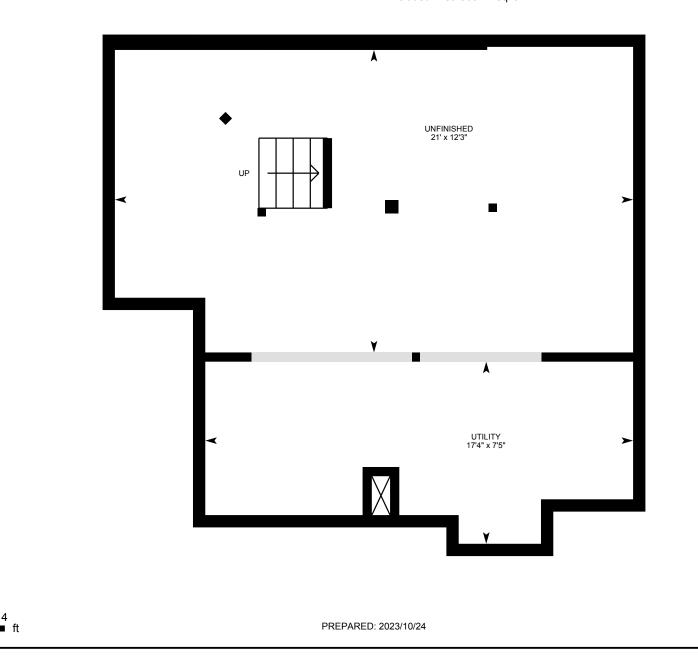

## 780 Coronation Ave, Kelowna, BC

Basement (Below Grade) Exterior Area 38.68 sq ft Excluded Area 365.41 sq ft

White regions are excluded from total floor area in iGUIDE floor plans. All room dimensions and floor areas must be considered approximate and are subject to independent verification.

0

2