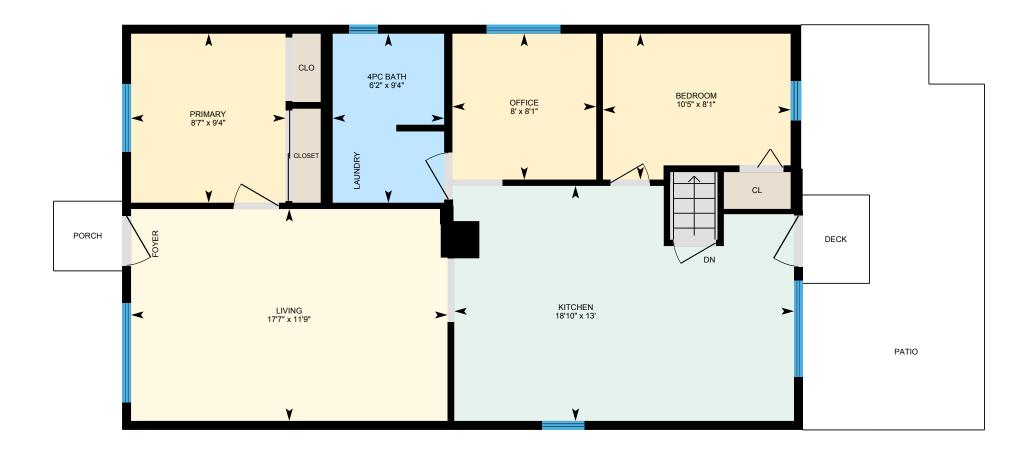

## 780 Coronation Ave, Kelowna, BC

Main Floor Exterior Area 842.22 sq ft Interior Area 787.80 sq ft

PREPARED: 2023/10/24

White regions are excluded from total floor area in iGUIDE floor plans. All room dimensions and floor areas must be considered approximate and are subject to independent verification.

0

8

ft