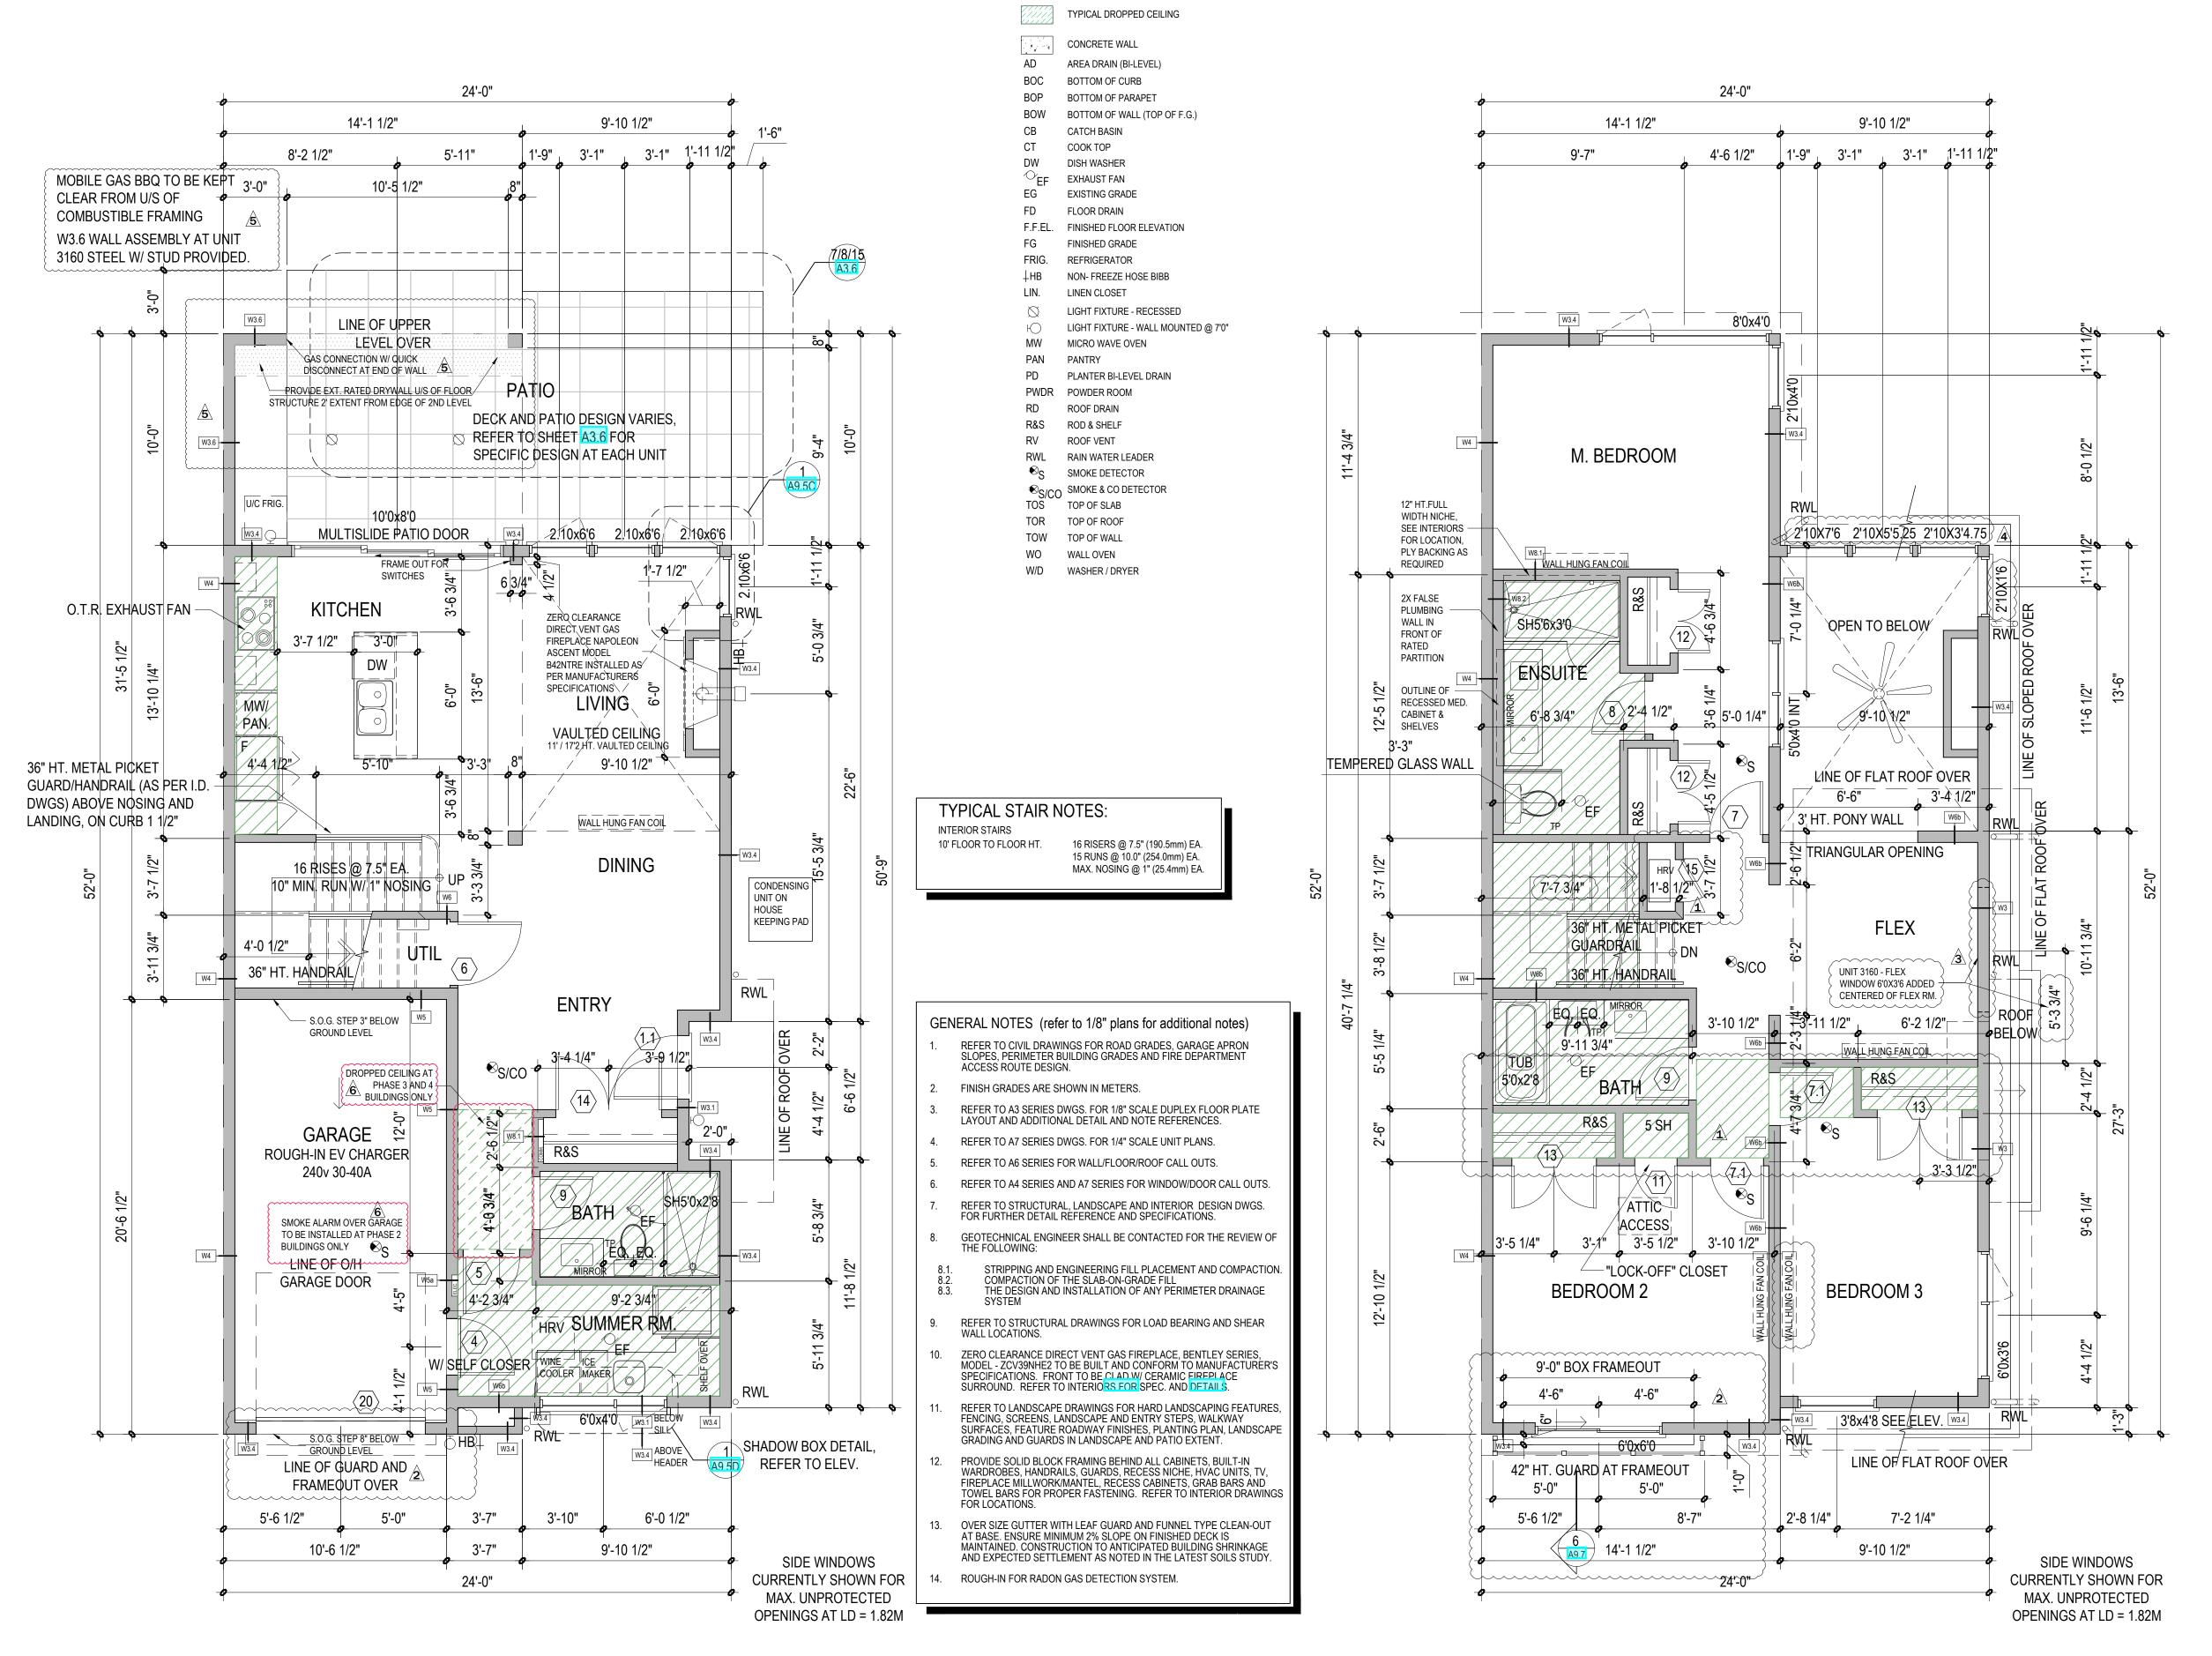

SUMMERLAND, B.C.

DRAWING TITLE:
UNIT B FLOOR PLANS

2940, 3030, 3050, 3140 AND 3160 LANDRY CRESCENT

DATABASE: 2117-A7.1 dwg

SCALE: 1/4"= 1'-0"

PLOTDATE: 18 JULY 2023

DRAWN: AY

PROJECT NO.