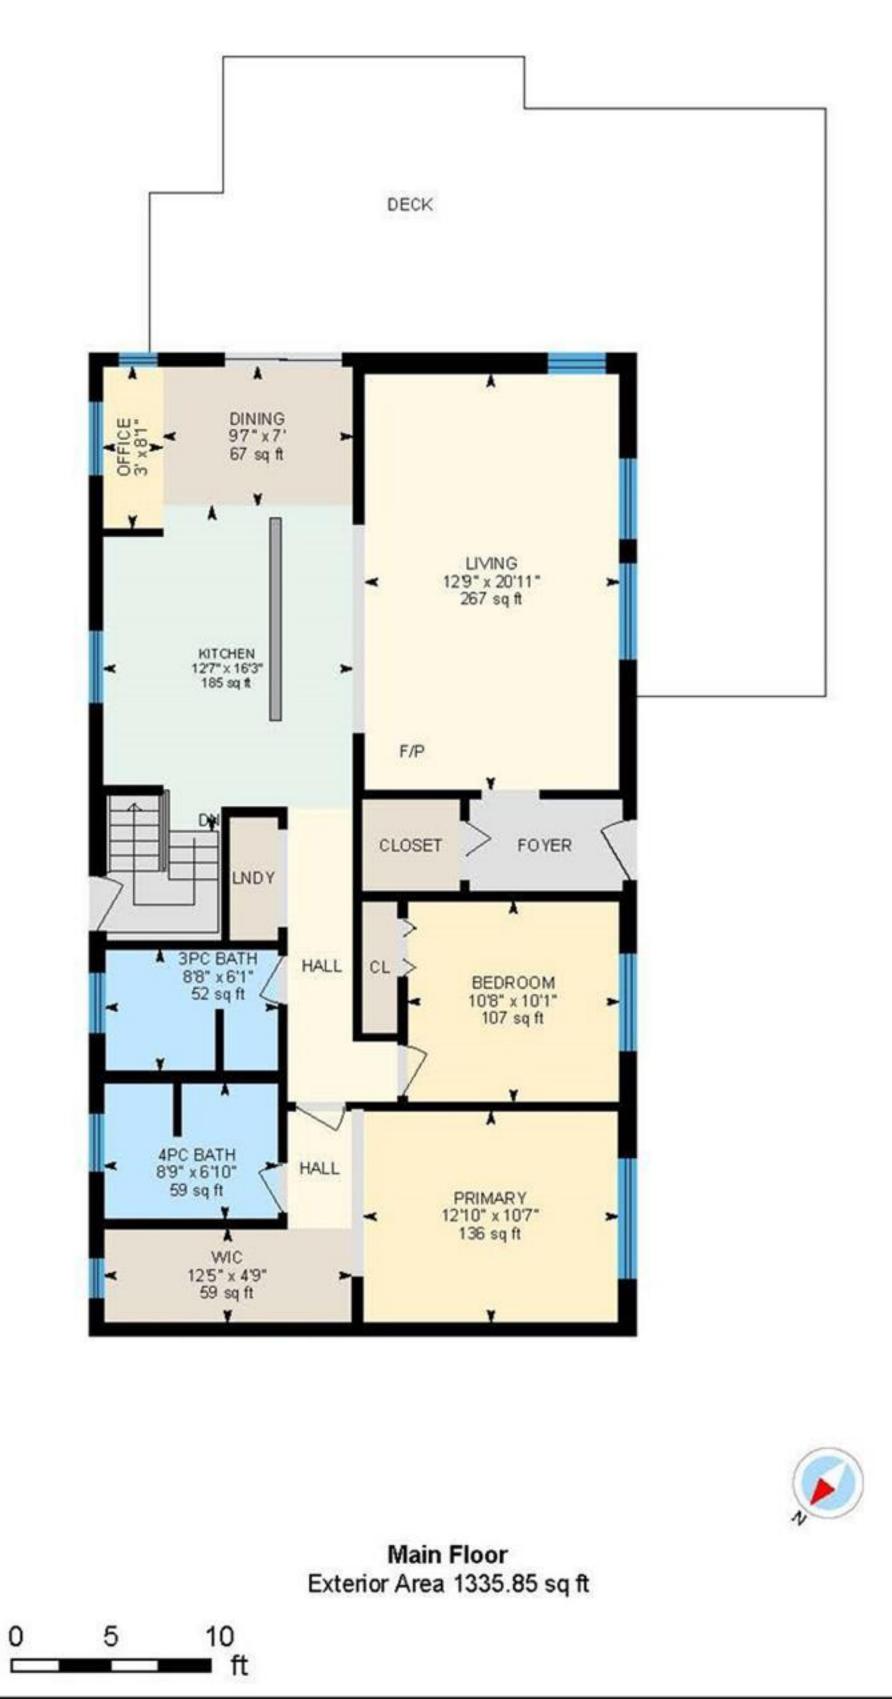

### 715 Lowe Dr, Cawston, BC

White regions are excluded from total floor area in iGUIDE floor plans. All room dimensions and floor areas must be considered approximate and are subject to independent verification.

# 715 Lowe Dr, Cawston, BC

Main Floor Exterior Area 1335.85 sq ft Interior Area 1235.53 sq ft Excluded Area 0.47 sq ft