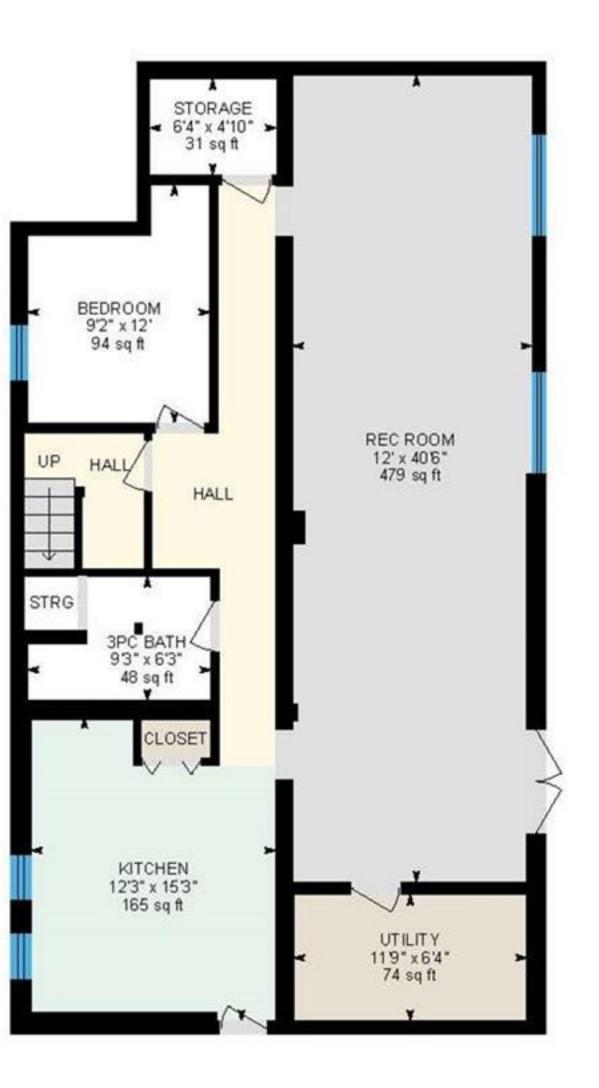

# 715 Lowe Dr, Cawston, BC

White regions are excluded from total floor area in iGUIDE floor plans. All room dimensions and floor areas must be considered approximate and are subject to independent verification.

Basement (Below Grade) Exterior Area 1052.45 sq ft Interior Area 954.04 sq ft Excluded Area 183.93 sq ft