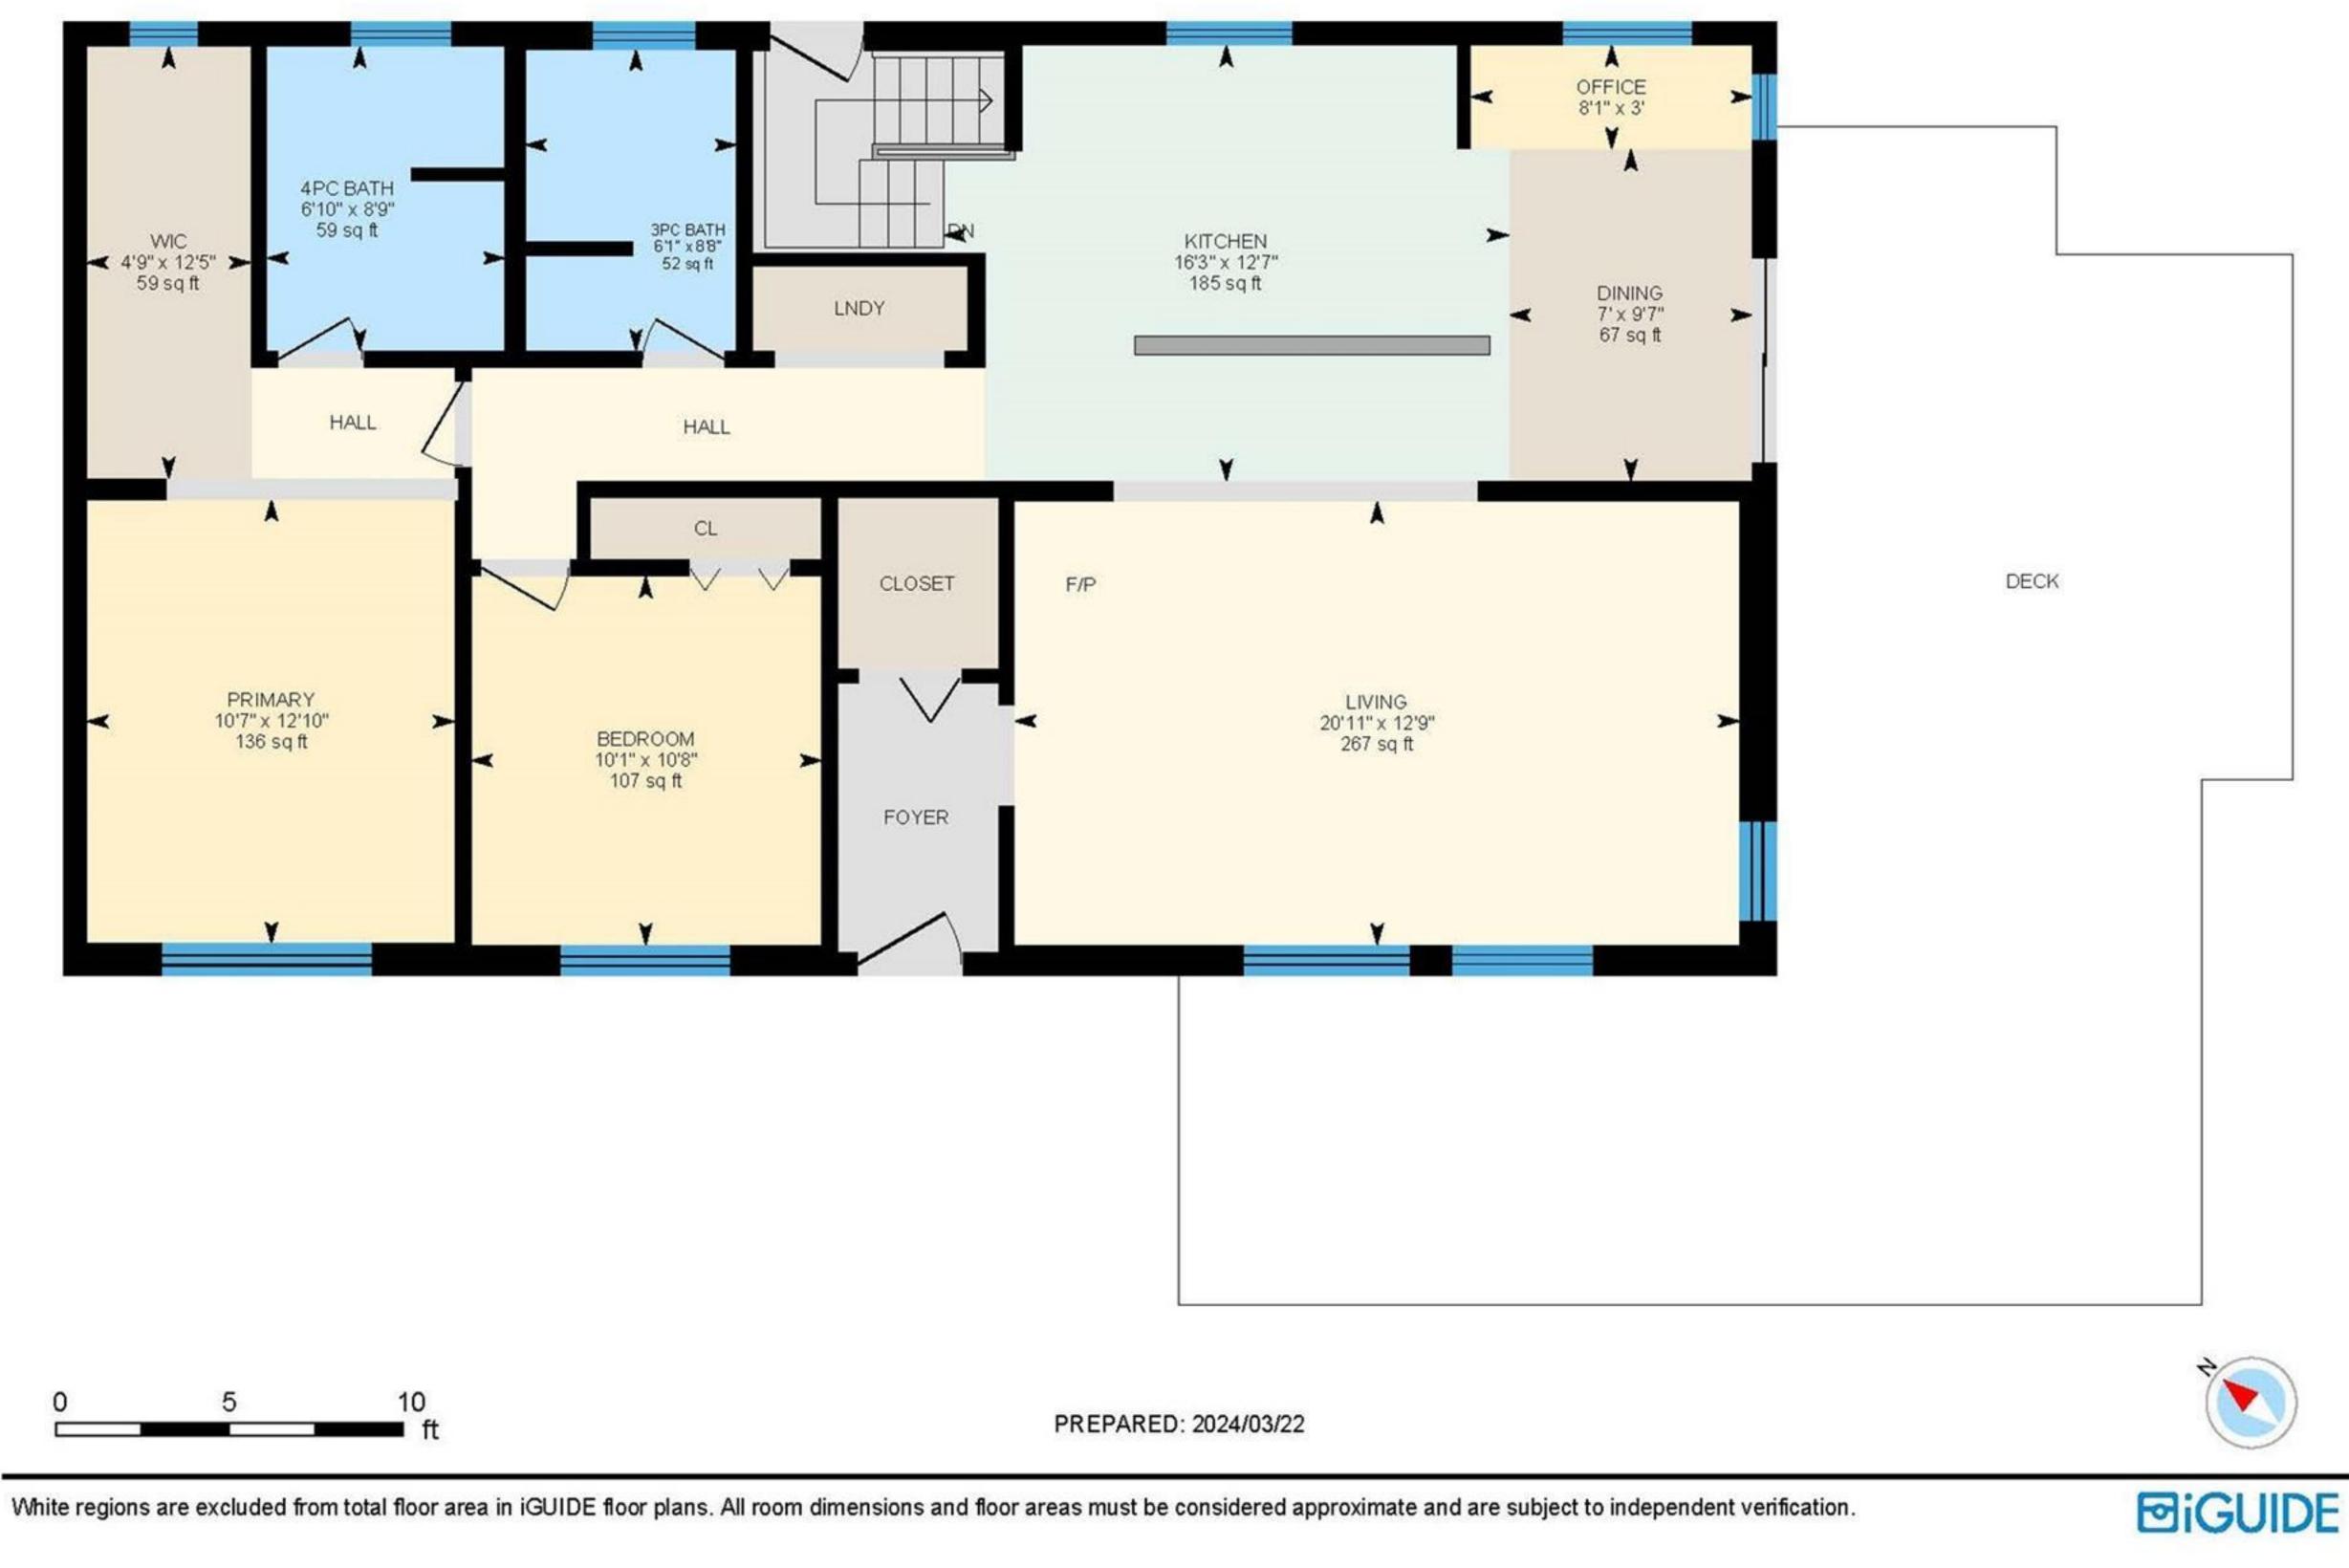

### 715 Lowe Dr, Cawston, BC

White regions are excluded from total floor area in iGUIDE floor plans. All room dimensions and floor areas must be considered approximate and are subject to independent verification.

# 715 Lowe Dr, Cawston, BC

Main Floor Exterior Area 1335.85 sq ft Interior Area 1235.53 sq ft Excluded Area 0.47 sq ft