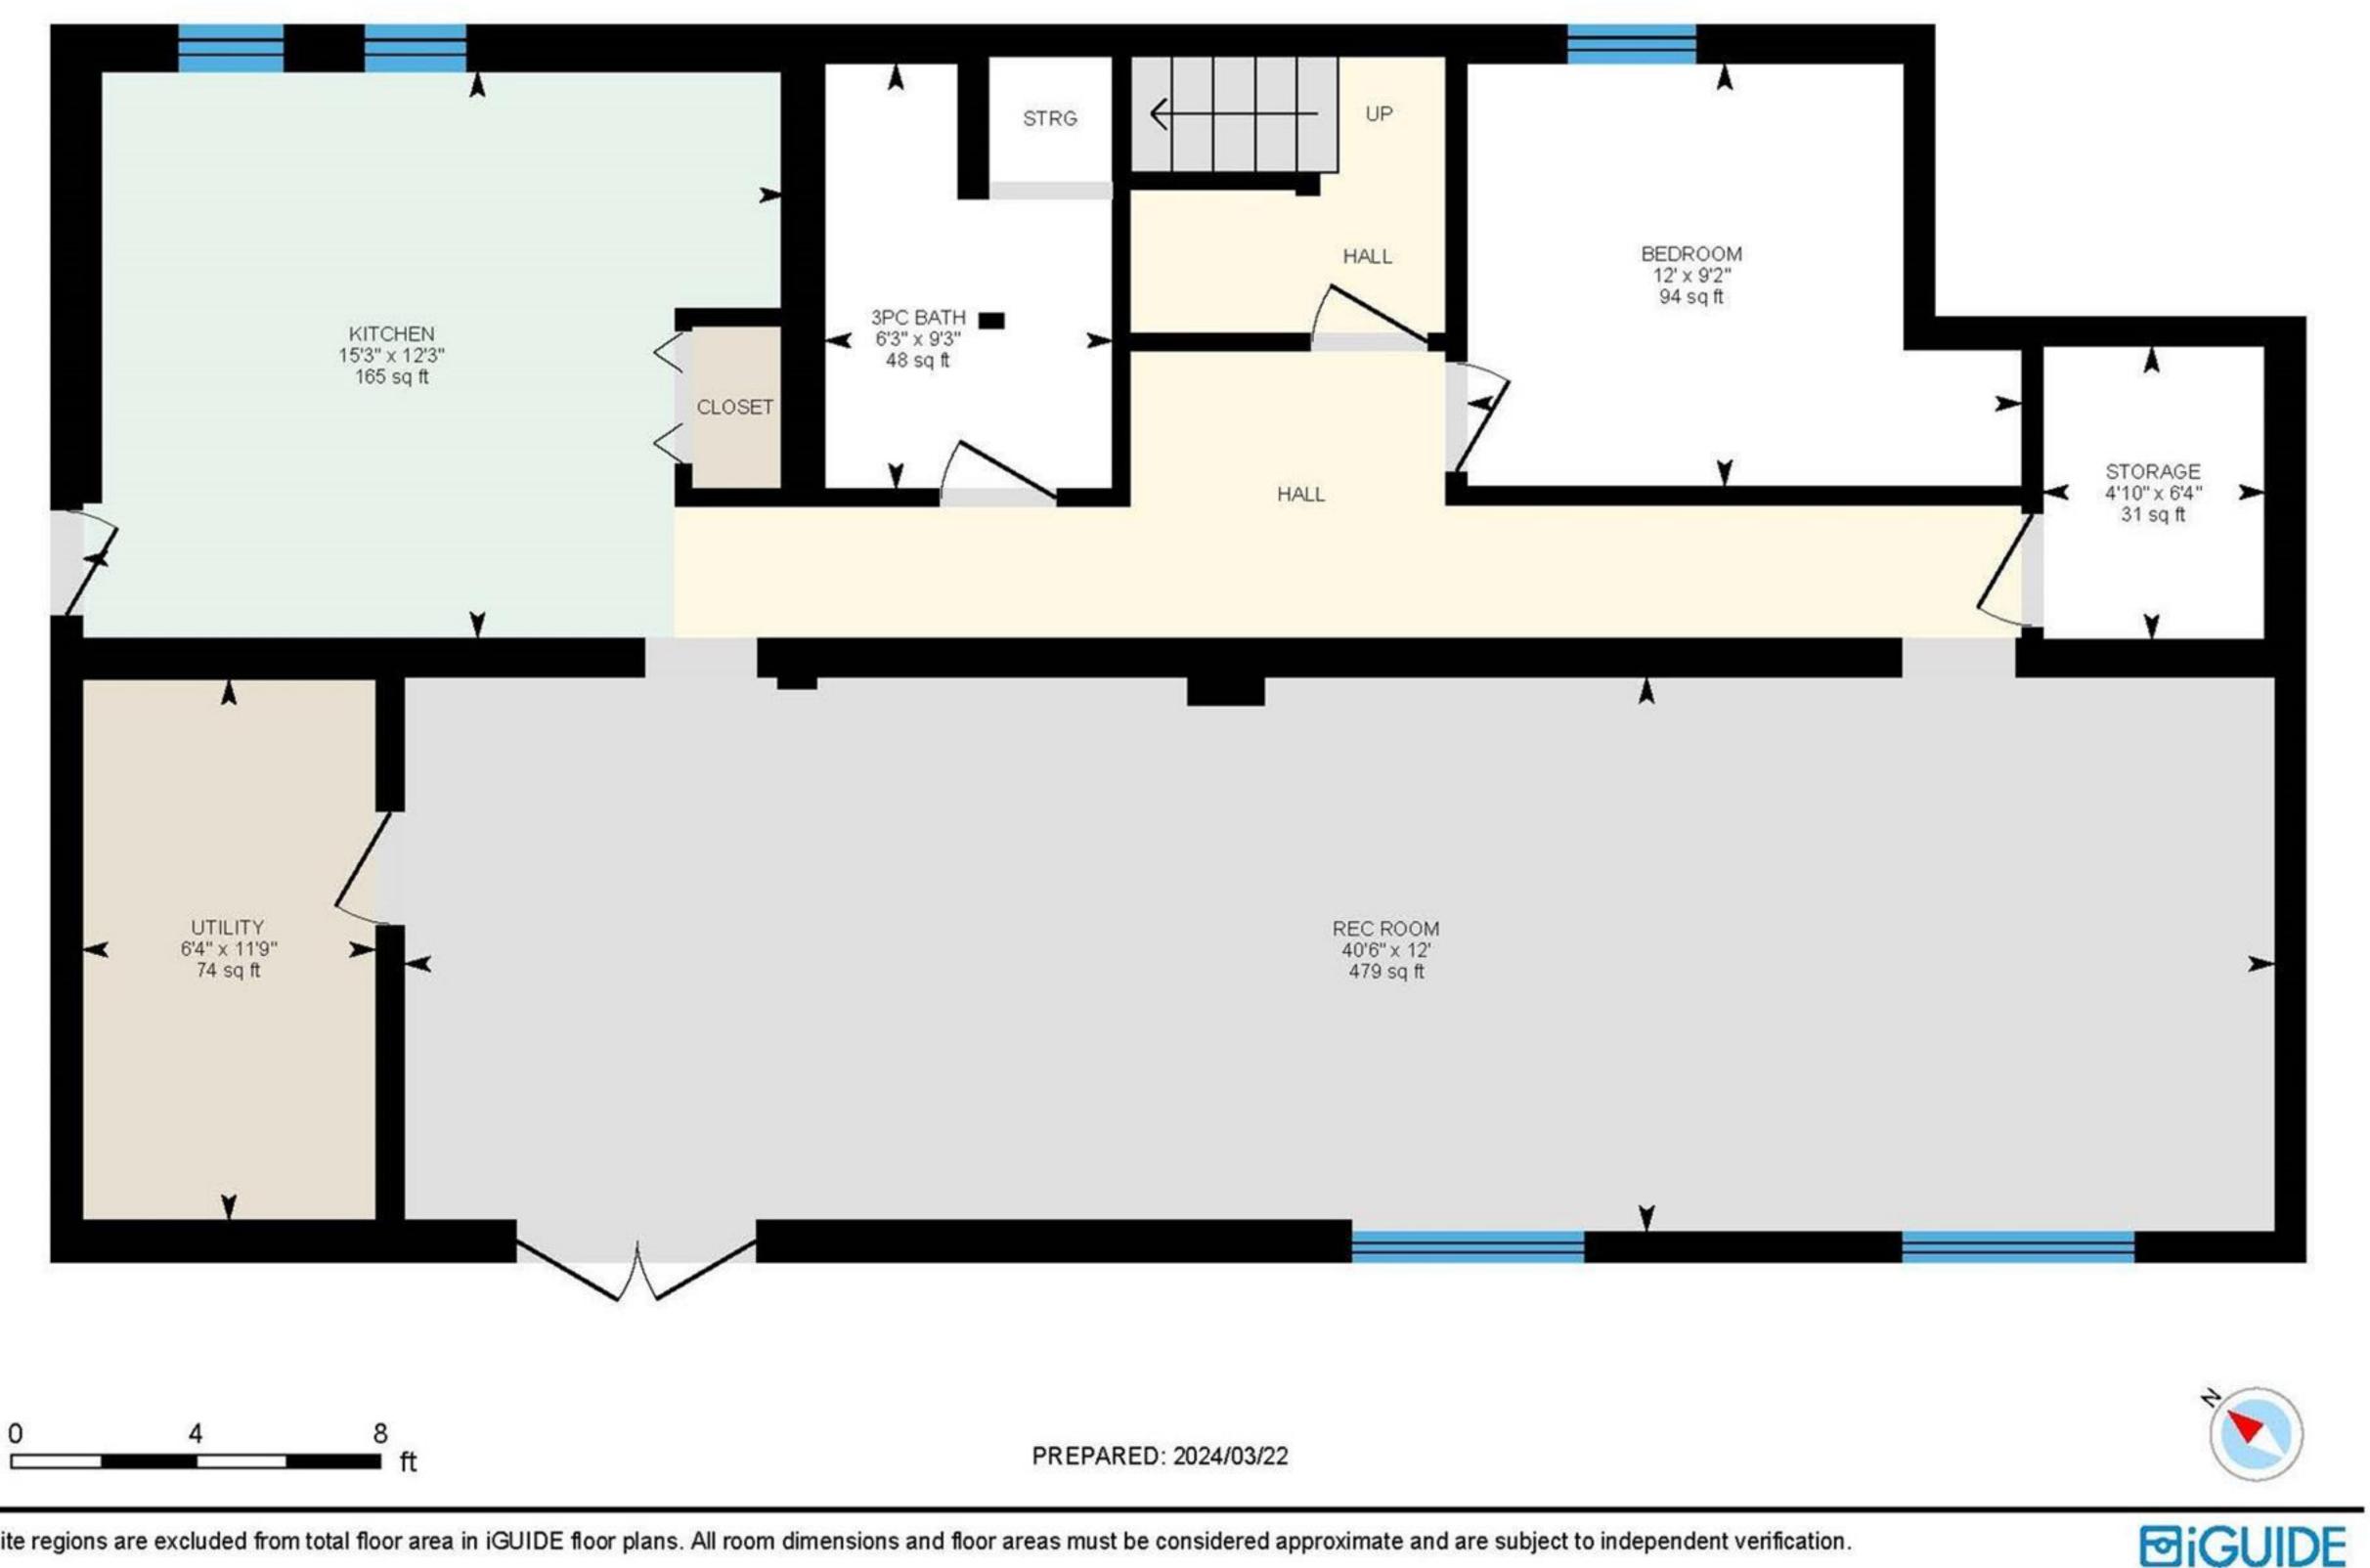

# 715 Lowe Dr, Cawston, BC

White regions are excluded from total floor area in iGUIDE floor plans. All room dimensions and floor areas must be considered approximate and are subject to independent verification.

Basement (Below Grade) Exterior Area 1052.45 sq ft Interior Area 954.04 sq ft Excluded Area 183.93 sq ft