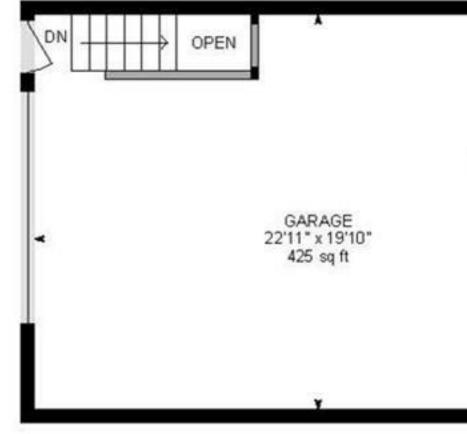

Main Building: Total Exterior Area Above Grade 1335.85 sq ft

**Basement (Below Grade)** Exterior Area 1052.45 sq ft

Garage Exterior Area